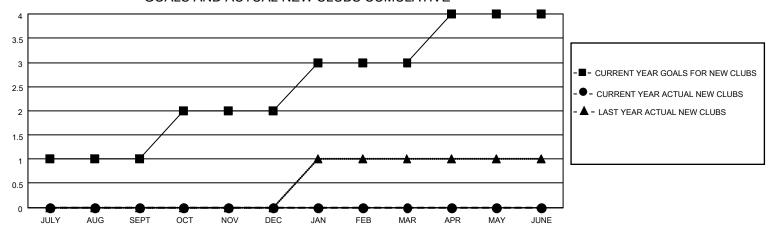

### District 4 L2

| Clubs         |               |             |               | Members               |                       |                         |                                                    |  |
|---------------|---------------|-------------|---------------|-----------------------|-----------------------|-------------------------|----------------------------------------------------|--|
|               | RESULTS FOR   | R 2020-2021 |               | RESULTS FOR 2020-2021 |                       |                         |                                                    |  |
| QUARTER       | NEW CLUB GOAL | NEW CLUBS   | DROPPED CLUBS | QUARTER MEMB          | ER GROWTH NET<br>GOAL | MEMBER GROWTH<br>ACTUAL | DROPPED<br>MEMBERS ACTUAL<br>(including transfers) |  |
| JULY/AUG/SEPT | 1             | 0           | 0             | JULY/AUG/SEPT         | 20                    | 40                      | 84                                                 |  |
| OCT/NOV/DEC   | 1             | 0           | 0             | OCT/NOV/DEC           | 20                    | 0                       | 0                                                  |  |
| JAN/FEB/MAR   | 1             | 0           | 0             | JAN/FEB/MAR           | 20                    | 0                       | 0                                                  |  |
| APR/MAY/JUNE  | 1             | 0           | 0             | APR/MAY/JUNE          | 20                    | 0                       | 0                                                  |  |

### GOALS AND ACTUAL NEW CLUBS CUMULATIVE