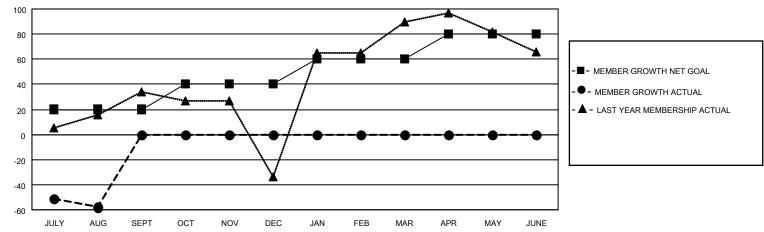

### District 4 L2

| Clubs         |               |             |               | Members               |                       |                         |                                                    |  |
|---------------|---------------|-------------|---------------|-----------------------|-----------------------|-------------------------|----------------------------------------------------|--|
|               | RESULTS FOR   | R 2020-2021 |               | RESULTS FOR 2020-2021 |                       |                         |                                                    |  |
| QUARTER       | NEW CLUB GOAL | NEW CLUBS   | DROPPED CLUBS | QUARTER MEMB          | ER GROWTH NET<br>GOAL | MEMBER GROWTH<br>ACTUAL | DROPPED<br>MEMBERS ACTUAL<br>(including transfers) |  |
| JULY/AUG/SEPT | 1             | 0           | 0             | JULY/AUG/SEPT         | 20                    | 40                      | 84                                                 |  |
| OCT/NOV/DEC   | 1             | 0           | 0             | OCT/NOV/DEC           | 20                    | 0                       | 0                                                  |  |
| JAN/FEB/MAR   | 1             | 0           | 0             | JAN/FEB/MAR           | 20                    | 0                       | 0                                                  |  |
| APR/MAY/JUNE  | 1             | 0           | 0             | APR/MAY/JUNE          | 20                    | 0                       | 0                                                  |  |

### GOALS AND ACTUAL MEMBERS CUMULATIVE

| DROPPED CLUBS: 0          |    | 7 CLUBS OF 49 ADDED 1 OR MORE<br>NEW MEMBERS | GENDER DISTRIBUTION  MALE 740 (55.39%) |              |     |
|---------------------------|----|----------------------------------------------|----------------------------------------|--------------|-----|
| DROPPED MEMBERS           |    |                                              | FEMALE                                 | 596 (44.61%) |     |
| DECEASED                  | 2  | CLICK HERE FOR CUMULATIVE                    | TOTAL FAMILY UNIT MEMBERS              |              | 165 |
| CLUB CANCELLED 0 OTHER 82 |    | MEMBERSHIP DATA                              | FAMILY MEMBERS PAYING HALF DUES        |              | 00  |
|                           |    |                                              |                                        |              | 92  |
| TOTAL                     | 84 |                                              |                                        |              |     |